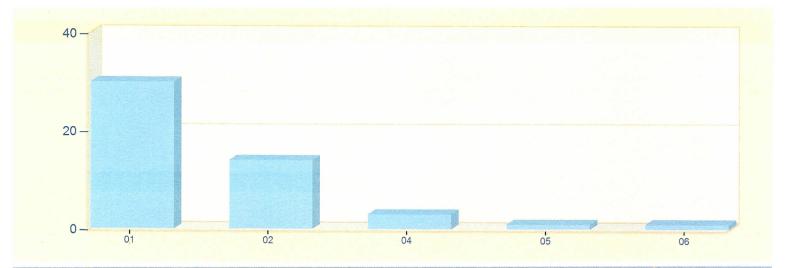

## Incident Type Count per Zone for Date Range

Start Date: 06/01/2020 | End Date: 06/30/2020

| ZONES        | INCIDENT TYPE                                          | COUNT |
|--------------|--------------------------------------------------------|-------|
| 01 - Criders | sville                                                 |       |
|              | 321 - EMS call, excluding vehicle accident with injury | 28    |
|              | 611 - Dispatched & cancelled en route                  | 1     |
|              | 735 - Alarm system sounded due to malfunction          | 1     |
|              | Total Incidents for 01 - Cridersville:                 | 30    |
| 02 - Duchoi  | uquet Twp                                              |       |
|              | 131 - Passenger vehicle fire                           | 1     |
|              | 141 - Forest, woods or wildland fire                   | 1     |
|              | 321 - EMS call, excluding vehicle accident with injury | 11    |
|              | 322 - Motor vehicle accident with injuries             | 1     |
|              | Total Incidents for 02 - Duchouquet Twp.               | 14    |
| 04 - Logan   | Twp.                                                   |       |
|              | 321 - EMS call, excluding vehicle accident with injury | 1     |
|              | 322 - Motor vehicle accident with injuries             | 1     |
|              | 611 - Dispatched & cancelled en route                  | 1     |
|              | Total Incidents for 04 - Logan Twp                     | 3     |
| 05 - Shawn   | ee Twp.                                                |       |
|              | 324 - Motor vehicle accident with no injuries.         | 1     |
|              | Total Incidents for 05 - Shawnee Twp                   | 1     |

Zone information is defined on the Basic Info 3 screen of an incident. Only REVIEWED incidents included.

| ZONES | INCIDENT TYPE                                          | COUNT |
|-------|--------------------------------------------------------|-------|
|       | 321 - EMS call, excluding vehicle accident with injury | 1     |
|       | Total Incidents for 06 - Wapakoneta:                   | 1     |
|       | Total Count for all Zone:                              | 49    |